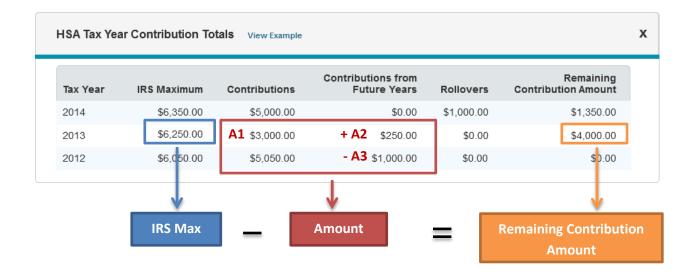

## **Contribution Totals**

IRS Maximum Amount: The Maximum annual HSA contribution

**Contribution:** The sum of all processed contributions (deposits), including adjustments for the current year; includes prior year contributions that are taxable in the current year. Excludes transfers and interest. (Box 2 of 5498-SA tax form)

**Contribution from Future Years:** The sum of all processed contributions (deposits), including adjustments processed in a future year that were for a previous year; excludes transfers and interest. (Box 3 of 5498-SA tax form)

**Rollover:** Amount rolled over from another HSA fund. (Amount is included in Contributions made in this year.) (Box 4 of 5498-SA tax form)

**Remaining Contribution Amount:** Amount remaining to contribute.